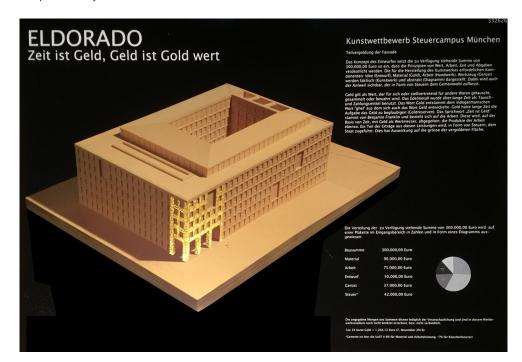

## Eldorado: Time is money, money is gold

Competition entry

**Details**Facade gilding, information board (stainless steel engraved)

For the art-in-architecture competition of the **Munich Tax Campus** (1st construction phase) I proposed a partial gilding of the facade, whereby the available building sum (300,000 Euro) should clarify the principles of value, work, time and charges (unrealized).

The components necessary for the production of the work of art: Idea (design), material (gold), work (craftsmanship), tool (scaffolding) are illustrated both factually (by the amount of gold used) and abstractly (by means of a chart table), which should also display taxes.