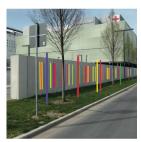

## Jungle

Competition entry

**Details**Tiles printed

Competition design for a conference hall building for the **Stadelheim prison** in Munich (for the Munich State Building Authority, unrealised).

My proposal made an analogy to the jungle and the practice of crime scene photography. On the back wall of the atrium, which is located behind the safety glass pane, colored tiles were to show pictures from the jungle and thus document the human presence there.