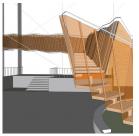

## Jungle

Competition entry

**Details**Tiles printed

Competition design for a conference hall building for the **Stadelheim prison** in Munich (for the Munich State Building Authority, unrealised).

My proposal made an analogy to the jungle and the practice of crime scene photography. On the back wall of the atrium, which is located behind the safety glass pane, colored tiles were to show pictures from the jungle and thus document the human presence there.