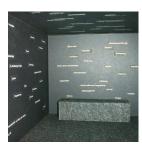

## Jungle

Competition entry

**Details**Tiles printed

Competition design for a conference hall building for the **Stadelheim prison** in Munich (for the Munich State Building Authority, unrealised).

My proposal made an analogy to the jungle and the practice of crime scene photography. On the back wall of the atrium, which is located behind the safety glass pane, colored tiles were to show pictures from the jungle and thus document the human presence there.