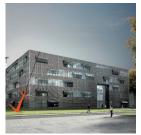

## Jungle

Competition entry

**Details**Tiles printed

Competition design for a conference hall building for the **Stadelheim prison** in Munich (for the Munich State Building Authority, unrealised).

My proposal made an analogy to the jungle and the practice of crime scene photography. On the back wall of the atrium, which is located behind the safety glass pane, colored tiles were to show pictures from the jungle and thus document the human presence there.