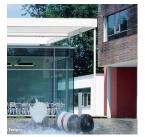

## Jungle

Competition entry

**Details**Tiles printed

Competition design for a conference hall building for the **Stadelheim prison** in Munich (for the Munich State Building Authority, unrealised).

My proposal made an analogy to the jungle and the practice of crime scene photography. On the back wall of the atrium, which is located behind the safety glass pane, colored tiles were to show pictures from the jungle and thus document the human presence there.