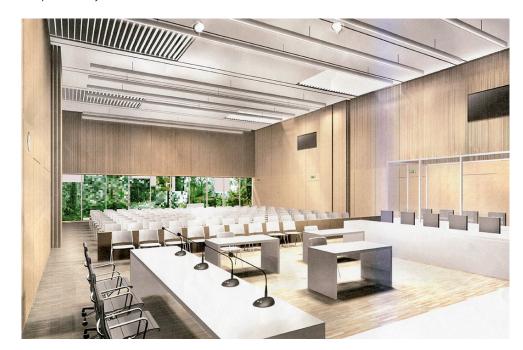

## Jungle

Competition entry

**Details**Tiles printed

Competition design for a conference hall building for the **Stadelheim prison** in Munich (for the Munich State Building Authority, unrealised).

My proposal made an analogy to the jungle and the practice of crime scene photography. On the back wall of the atrium, which is located behind the safety glass pane, colored tiles were to show pictures from the jungle and thus document the human presence there.