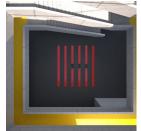

## Jungle

Competition entry

**Details**Tiles printed

Competition design for a conference hall building for the **Stadelheim prison** in Munich (for the Munich State Building Authority, unrealised).

My proposal made an analogy to the jungle and the practice of crime scene photography. On the back wall of the atrium, which is located behind the safety glass pane, colored tiles were to show pictures from the jungle and thus document the human presence there.