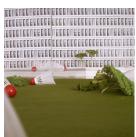

## Jungle

Competition entry

**Details**Tiles printed

Competition design for a conference hall building for the **Stadelheim prison** in Munich (for the Munich State Building Authority, unrealised).

My proposal made an analogy to the jungle and the practice of crime scene photography. On the back wall of the atrium, which is located behind the safety glass pane, colored tiles were to show pictures from the jungle and thus document the human presence there.