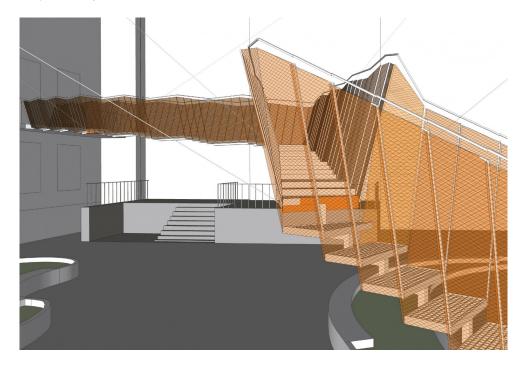

## **Bavarian Rise**

Competition entry

**Details**Steel and steel cable construction

Competition entry for the **Bavarian State Office for Statistics** Fürth (invitation from the State Building Office Nuremberg-Erlangen). The design refers to the population growth in Bavaria.

For the art-in-architecture measure, I proposed a via ferrata across the inner courtyard of the <u>Bavarian State Office for Statistics</u> which recreates the statistical curve of population growth in Bavaria over the last 200 years.