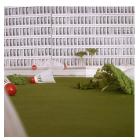

## **Bavarian Rise**

Competition entry

**Details**Steel and steel cable construction

Competition entry for the **Bavarian State Office for Statistics** Fürth (invitation from the State Building Office Nuremberg-Erlangen). The design refers to the population growth in Bavaria.

For the art-in-architecture measure, I proposed a via ferrata across the inner courtyard of the <u>Bavarian State Office for Statistics</u> which recreates the statistical curve of population growth in Bavaria over the last 200 years.