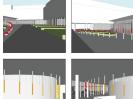

## **Bavarian Rise**

Competition entry

**Details**Steel and steel cable construction

Competition entry for the **Bavarian State Office for Statistics** Fürth (invitation from the State Building Office Nuremberg-Erlangen). The design refers to the population growth in Bavaria.

For the art-in-architecture measure, I proposed a via ferrata across the inner courtyard of the <u>Bavarian State Office for Statistics</u> which recreates the statistical curve of population growth in Bavaria over the last 200 years.